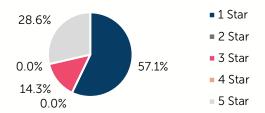

# Oklahoma Child Care & Early Education 2023

## **Cotton County**

COUNTY SEAT: Walters

QUALITY RANK: 61



### **Need:** Children Needing Care While Parents Work

| AGE  | CHILD<br>POPULATION | CHILDREN WITH WORKING PARENTS |         |
|------|---------------------|-------------------------------|---------|
|      | NUMBER              | NUMBER                        | PERCENT |
| 0-5  | 364                 | 258                           | 70.9%   |
| 6-12 | 551                 | 399                           | 72.4%   |
| 0-12 | 915                 | 657                           | 71.8%   |

## Quality: Star Ratings For Child Care Facilities



#### Availability: Licensed Child Care

|              | NUMBER OF FACILITIES | TOTAL<br>CAPACITY | DHS<br>SUBSIDY |
|--------------|----------------------|-------------------|----------------|
| COUNTY TOTAL | 7                    | 140               | 70.0%          |
| CENTERS      | 3                    | 97                | 56.7%          |
| HOMES        | 4                    | 43                | 100.0%         |

## Amount Of Care Sought

■ Full-Time

Part-Time

## Affordability: Child Care Cost

| CENTERS<br>AVERAGE FULL-TIME WEEKLY |          | HOMES AVERAGE FULL-TIME WEEKLY |          |  |
|-------------------------------------|----------|--------------------------------|----------|--|
| UNDER 1                             | \$125.00 | UNDER 1                        | \$110.0