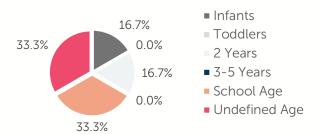

|
| 1 YEAR                              | \$186.67 | 1 YEAR                            | \$148.18 |  |
| 2 YEARS                             | \$176.67 | 2 YEARS                           | \$140.68 |  |
| 3 YEARS                             | \$156.67 | 3 YEARS                           | \$140.68 |  |
| 4-5 YEARS                           | \$168.33 | 4-5 YEARS                         | \$140.24 |  |
| KINDERGARTEN                        | \$130.00 | KINDERGARTEN                      | \$136.92 |  |
| SCHOOL AGE+                         | \$116.67 | SCHOOL AGE+                       | \$133.89 |  |

5.6% of children whose parents work receive child care paid for by OKDHS subsidy. n/a: no facilities operate in the county, #: no data reported for county

## Ages For Whom Care Is Sought



## Early Education

| AGE               | 4 YEAR OLD<br>PRE-KINDERGARTEN |          | KINDER | GARTEN   |
|-------------------|--------------------------------|----------|--------|----------|
|                   | ½ DAY                          | FULL DAY | ½ DAY  | FULL DAY |
| # OF<br>DISTRICTS | 0                              | 8        | 0      | 8        |
| # ENROLLED        | 0                              | 308      | 0      | 386      |

88.3% of 4 year olds are enrolled in a full or part day Pre-K program. 115.2% of 5 year olds are enrolled in a full or part day Kindergarten program.

## Non-traditional Schedules Sought

0.0%

- Evening
- Before School
- Overnight
- 24 Hour
- After School
- Weekend