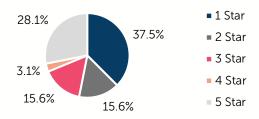

# Oklahoma Child Care & Early Education 2024

## **Garvin County**

COUNTY
SEAT: Pauls Valley

QUALITY RANK: 62



#### Need: Children Needing Care While Parents Work

| AGE  | CHILD<br>POPULATION | CHILDREN WITH WORKING PARENTS |         |
|------|---------------------|-------------------------------|---------|
|      | NUMBER              | NUMBER                        | PERCENT |
| 0-5  | 1,827               | 795                           | 43.5%   |
| 6-12 | 2,503               | 1,566                         | 62.6%   |
| 0-12 | 4,330               | 2,361                         | 54.5%   |

## Quality: Star Ratings For Child Care Facilities



#### Availability: Licensed Child Care

|              | NUMBER OF FACILITIES | TOTAL<br>CAPACITY | DHS<br>SUBSIDY |  |
|--------------|----------------------|-------------------|----------------|--|
| COUNTY TOTAL | 32                   | 442               | 63.8%          |  |
| CENTERS      | 7                    | 217               | 57.6%          |  |
| HOMES        | HOMES 25             |                   | 69.8%          |  |

## **Amount Of Care Sought**

0.0%

■ Full-Time

Part-Time

#### Affordability: Child Care Cost

| CENTERS<br>AVERAGE FULL-TIME WEEKLY |          | HOMES<br>AVERAGE FULL-TIME WEEKLY |          |  |
|-------------------------------------|----------|-----------------------------------|----------|--|
| UNDER 1                             | \$200.00 | UNDER 1