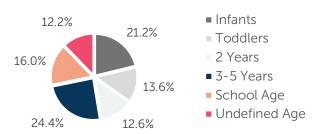

: no facilities operate in the county, #: no data reported for county

#### **Early Education**

| AGE        | 4 YEAR OLD<br>PRE-KINDERGARTEN |          | KINDERGARTEN |          |
|------------|--------------------------------|----------|--------------|----------|
|            | ½ DAY                          | FULL DAY | ½ DAY        | FULL DAY |
| # OF SITES | 76                             | 756      | 13           | 831      |
| # ENROLLED | 2,487                          | 33,340   | 95           | 49,914   |

**69.3%** of 4 year olds are enrolled in a full or part day Pre-K program. **95.3%** of 5 year olds are enrolled in a full or part day Kindergarten program.

# Quality: Star Ratings For Child Care Facilities



## **Amount Of Care Sought**



### Ages For Whom Care Is Sought



# Non-traditional Schedules Sought