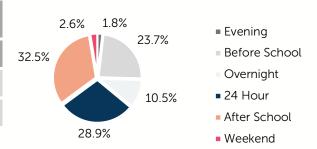

#: no data reported for county

#### **Early Education**

| AGE        | 4 YEAR OLD<br>PRE-KINDERGARTEN |          | KINDERGARTEN |          |
|------------|--------------------------------|----------|--------------|----------|
|            | ½ DAY                          | FULL DAY | ½ DAY        | FULL DAY |
| # OF SITES | 76                             | 756      | 13           | 831      |
| # ENROLLED | 2,487                          | 33,340   | 95           | 49,914   |

**69.3%** of 4 year olds are enrolled in a full or part day Pre-K program. **95.3%** of 5 year olds are enrolled in a full or part day Kindergarten program.

# Quality: Star Ratings For Child Care Facilities



## **Amount Of Care Sought**



### Ages For Whom Care Is Sought



# Non-traditional Schedules Sought