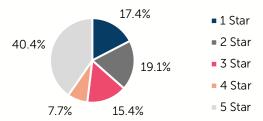

whose parents work receive child care paid for by OKDHS subsidy.
n/a: no facilities operate in the county, #: no data reported for county

#### **Early Education**

| AGE        | 4 YEAR OLD<br>PRE-KINDERGARTEN |          | KINDERGARTEN |          |
|------------|--------------------------------|----------|--------------|----------|
|            | ½ DAY                          | FULL DAY | ½ DAY        | FULL DAY |
| # OF SITES | 76                             | 756      | 13           | 831      |
| # ENROLLED | 2,487                          | 33,340   | 95           | 49,914   |

**69.3%** of 4 year olds are enrolled in a full or part day Pre-K program. **95.3%** of 5 year olds are enrolled in a full or part day Kindergarten program.

# Quality: Star Ratings For Child Care Facilities



## **Amount Of Care Sought**



### Ages For Whom Care Is Sought



# Non-traditional Schedules Sought