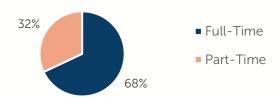

care paid for by OKDHS subsidy.
n/a: no facilities operate in the county, #: no data reported for county

#### **Early Education**

| AGE        | 4 YEAR OLD<br>PRE-KINDERGARTEN |          | KINDERGARTEN |          |
|------------|--------------------------------|----------|--------------|----------|
|            | ½ DAY                          | FULL DAY | ½ DAY        | FULL DAY |
| # OF SITES | 76                             | 756      | 13           | 831      |
| # ENROLLED | 2,487                          | 33,340   | 95           | 49,914   |

**69.3%** of 4 year olds are enrolled in a full or part day Pre-K program. **95.3%** of 5 year olds are enrolled in a full or part day Kindergarten program.

# Quality: Star Ratings For Child Care Facilities



## **Amount Of Care Sought**



### Ages For Whom Care Is Sought



# Non-traditional Schedules Sought