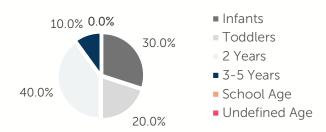

|
| 1 YEAR                              | \$205.11 | 1 YEAR                            | \$186.76 |  |
| 2 YEARS                             | \$190.11 | 2 YEARS                           | \$177.48 |  |
| 3 YEARS                             | \$175.67 | 3 YEARS                           | \$175.57 |  |
| 4-5 YEARS                           | \$160.67 | 4-5 YEARS                         | \$169.90 |  |
| KINDERGARTEN                        | \$140.13 | KINDERGARTEN                      | \$160.72 |  |
| SCHOOL AGE+                         | \$118.88 | SCHOOL AGE+                       | \$156.71 |  |

5.0% of children whose parents work receive child care paid for by OKDHS subsidy. n/a: no facilities operate in the county, #: no data reported for county

## Ages For Whom Care Is Sought



#### **Early Education**

| AGE               | 4 YEAR OLD<br>PRE-KINDERGARTEN |          | KINDER | GARTEN   |
|-------------------|--------------------------------|----------|--------|----------|
|                   | ½ DAY                          | FULL DAY | ½ DAY  | FULL DAY |
| # OF<br>DISTRICTS | 1                              | 3        | 0      | 4        |
| # ENROLLED        | 163                            | 155      | 0      | 477      |

**30.3%** of 4 year olds are enrolled in a full or part day Pre-K program. **44.1%** of 5 year olds are enrolled in a full or part day Kindergarten program.

## Non-traditional Schedules Sought

0.0%

- Evening
- Before School
- Overnight
- 24 Hour
- After School
- Weekend