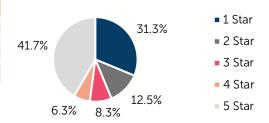

# Oklahoma Child Care & Early Education 2024

## **Wagoner County**

COUNTY SEAT: Wagoner QUALITY RANK: 43



#### Need: Children Needing Care While Parents Work

| AGE  | CHILD<br>POPULATION | CHILDREN WITH WORKING PARENTS |         |
|------|---------------------|-------------------------------|---------|
|      | NUMBER              | NUMBER                        | PERCENT |
| 0-5  | 6,029               | 3,685                         | 61.1%   |
| 6-12 | 8,421               | 5,983                         | 71.1%   |
| 0-12 | 14,450              | 9,668                         | 66.9%   |

## Quality: Star Ratings For Child Care Facilities



#### Availability: Licensed Child Care

|              | _                    |                   |                |
|--------------|----------------------|-------------------|----------------|
|              | NUMBER OF FACILITIES | TOTAL<br>CAPACITY | DHS<br>SUBSIDY |
| COUNTY TOTAL | 47                   | 1,702             | 76.8%          |
| CENTERS      | 20                   | 1,453             | 77.5%          |
| HOMES        | 27                   | 249               | 72.7%          |

## **Amount Of Care Sought**

0.0%

■ Full-Time

Part-Time

### Affordability: Child Care Cost

| CENTERS<br>AVERAGE FULL-TIME WEEKLY |          | HOMES<br>AVERAGE FULL-TIME WEEKLY |          |  |
|-------------------------------------|----------|-----------------------------------|----------|-