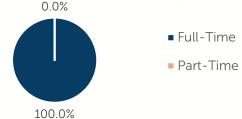

| \$148.57 |  |
| 1 YEAR                              | \$144.81 | 1 YEAR                         | \$147.86 |  |
| 2 YEARS                             | \$132.44 | 2 YEARS                        | \$140.71 |  |
| 3 YEARS                             | \$130.38 | 3 YEARS                        | \$137.14 |  |
| 4-5 YEARS \$104.64                  |          | 4-5 YEARS                      | \$133.57 |  |
| KINDERGARTEN \$96.48                |          | KINDERGARTEN                   | \$130.71 |  |
| SCHOOL AGE+ \$90.33                 |          | SCHOOL AGE+                    | \$126.25 |  |

**9.2%** of children whose parents work receive child care paid for by OKDHS subsidy. n/a: no facilities operate in the county, #: no data reported for county

## Amount Of Care Sought



## Ages For Whom Care Is Sought



#### **Early Education**

| AGE        | 4 YEAR OLD<br>PRE-KINDERGARTEN |          | KINDER | GARTEN   |
|------------|--------------------------------|----------|--------|----------|
|            | ½ DAY                          | FULL DAY | ½ DAY  | FULL DAY |
| # OF SITES | 1                              | 10       | 0      | 11       |
| # ENROLLED | 16                             | 295      | 0      | 390      |

**98.4%** of 4 year olds are enrolled in a full or part day Pre-K program. **115.7%** of 5 year olds are enrolled in a full or part day Kindergarten program.

## Non-traditional Schedules Sought

0.0%

- Evening
- Before School
- Overnight
- 24 Hour
- After School
- Weekend

## FOR INFO ABOUT CHILD CARE IN THIS COUNTY CONTACT: