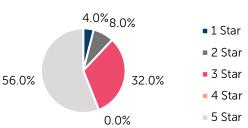

# Oklahoma Child Care & Early Education 2023

## **Caddo County**

COUNTY SEAT: Anadarko QUALITY RANK: 24



#### **Need:** Children Needing Care While Parents Work

| AGE  | CHILD<br>POPULATION | CHILDREN WITH WORKING PARENTS |         |
|------|---------------------|-------------------------------|---------|
|      | NUMBER              | NUMBER                        | PERCENT |
| 0-5  | 1,799               | 1,028                         | 57.1%   |
| 6-12 | 2,333               | 1,481                         | 63.5%   |
| 0-12 | 4,132               | 2,509                         | 60.7%   |

## Quality: Star Ratings For Child Care Facilities



### Availability: Licensed Child Care

|              | NUMBER OF FACILITIES | TOTAL<br>CAPACITY | DHS<br>SUBSIDY |
|--------------|----------------------|-------------------|----------------|
| COUNTY TOTAL | 25                   | 979               | 75.6%          |
| CENTERS      | 17                   | 903               | 75.6%          |
| HOMES        | 8                    | 76                | 75.0%          |

## Affordability: Child Care Cost

| CENTERS<br>AVERAGE FULL-TIME WEEKLY |          | HOMES AVERAGE FULL-TIME WEEKLY |          |  |
|-------------------------------------|----------|--------------------------------|----------|--|
| UNDER 1                             | \$149.50 | UNDER 1                        | \$148.57 |  |
| 1 YEAR                              | \$14