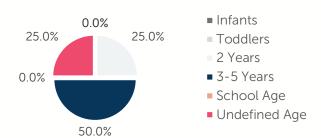

| \$144.81 | 1 YEAR                         | \$147.86 |  |
| 2 YEARS                             | \$132.44 | 2 YEARS                        | \$140.71 |  |
| 3 YEARS                             | \$130.38 | 3 YEARS                        | \$137.14 |  |
| 4-5 YEARS \$104.64                  |          | 4-5 YEARS                      | \$133.57 |  |
| KINDERGARTEN \$96.48                |          | KINDERGARTEN                   | \$130.71 |  |
| SCHOOL AGE+ \$90.33                 |          | SCHOOL AGE+                    | \$126.25 |  |

**9.2%** of children whose parents work receive child care paid for by OKDHS subsidy. n/a: no facilities operate in the county, #: no data reported for county

## Amount Of Care Sought



## Ages For Whom Care Is Sought



#### **Early Education**

| AGE        | 4 YEAR OLD<br>PRE-KINDERGARTEN |          | KINDER | GARTEN   |
|------------|--------------------------------|----------|--------|----------|
|            | ½ DAY                          | FULL DAY | ½ DAY  | FULL DAY |
| # OF SITES | 1                              | 10       | 0      | 11       |
| # ENROLLED | 16                             | 295      | 0      | 390      |

**98.4%** of 4 year olds are enrolled in a full or part day Pre-K program. **115.7%** of 5 year olds are enrolled in a full or part day Kindergarten program.

## Non-traditional Schedules Sought

0.0%

- Evening
- Before School
- Overnight
- 24 Hour
- After School
- Weekend

## FOR INFO ABOUT CHILD CARE IN THIS COUNTY CONTACT: