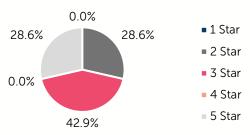

# Oklahoma Child Care & Early Education 2023

## **McClain County**

COUNTY SEAT: Purcell

**QUALITY RANK: 36** 



#### **Need:** Children Needing Care While Parents Work

| AGE  | CHILD<br>POPULATION | CHILDREN WITH WORKING PARENTS |         |
|------|---------------------|-------------------------------|---------|
|      | NUMBER              | NUMBER                        | PERCENT |
| 0-5  | 3,040               | 1,618                         | 53.2%   |
| 6-12 | 4,519               | 3,248                         | 71.9%   |
| 0-12 | 7,559               | 4,866                         | 64.4%   |

## Quality: Star Ratings For Child Care Facilities



#### Availability: Licensed Child Care

|              | NUMBER OF FACILITIES | TOTAL<br>CAPACITY | DHS<br>SUBSIDY |
|--------------|----------------------|-------------------|----------------|
| COUNTY TOTAL | 7                    | 221               | 94.6%          |
| CENTERS      | 4                    | 190               | 100%           |
| HOMES        | 3                    | 31                | 61.3%          |

## Amount Of Care Sought

■ Full-Time

Part-Time

#### Affordability: Child Care Cost

| CENTERS<br>AVERAGE FULL-TIME WEEKLY |          | HOMES AVERAGE FULL-TIME WEEKLY |          |  |
|-------------------------------------|----------|--------------------------------|----------|--|
| UNDER 1                             | \$170.00 | UNDER 1                        | \$122