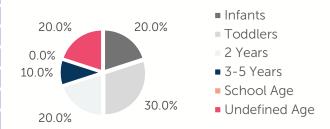

YEAR                              | \$190.00 | 1 YEAR                            | \$178.33 |  |
| 2 YEARS                             | \$175.50 | 2 YEARS                           | \$176.94 |  |
| 3 YEARS                             | \$158.32 | 3 YEARS                           | \$172.36 |  |
| 4-5 YEARS                           | \$139.35 | 4-5 YEARS                         | \$171.67 |  |
| KINDERGARTEN                        | \$126.25 | KINDERGARTEN                      | \$153.75 |  |
| SCHOOL AGE+                         | \$114.62 | SCHOOL AGE+                       | \$153.75 |  |

## **7.2%** of children whose parents work receive child care paid for by OKDHS subsidy. n/a: no facilities operate in the county, #: no data reported for county

## Ages For Whom Care Is Sought



#### **Early Education**

| AGE        | 4 YEAR OLD<br>PRE-KINDERGARTEN |          | KINDERGARTEN |          |
|------------|--------------------------------|----------|--------------|----------|
|            | ½ DAY                          | FULL DAY | ½ DAY        | FULL DAY |
| # OF SITES | 2                              | 3        | 1            | 4        |
| # ENROLLED | 52                             | 32       | 6            | 106      |

**89.4%** of 4 year olds are enrolled in a full or part day Pre-K program. **84.1%** of 5 year olds are enrolled in a full or part day Kindergarten program.

### Non-traditional Schedules Sought

0.0%

- Evening
- Before School
- Overnight
- 24 Hour
- After School
- Weekend

### FOR INFO ABOUT CHILD CARE IN THIS COUNTY CONTACT: