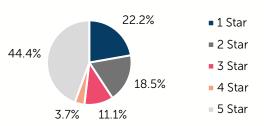

# Oklahoma Child Care & Early Education 2023

## **Major County**

COUNTY SEAT: Fairview

QUALITY RANK: 33



#### **Need:** Children Needing Care While Parents Work

| AGE  | CHILD<br>POPULATION | CHILDREN WITH WORKING PARENTS |         |
|------|---------------------|-------------------------------|---------|
|      | NUMBER              | NUMBER                        | PERCENT |
| 0-5  | 576                 | 248                           | 43.1%   |
| 6-12 | 806                 | 435                           | 54.0%   |
| 0-12 | 1,382               | 683                           | 49.4%   |

# Quality: Star Ratings For Child Care Facilities



#### Availability: Licensed Child Care

|              | NUMBER OF FACILITIES | TOTAL<br>CAPACITY | DHS<br>SUBSIDY |
|--------------|----------------------|-------------------|----------------|
| COUNTY TOTAL | 27                   | 1,167             | 72.0%          |
| CENTERS      | 18                   | 1,079             | 73.2%          |
| HOMES        | 9                    | 88                | 56.8%          |

# Amount Of Care Sought 0.0%



## Affordability: Child Care Cost

| CENTERS<br>AVERAGE FULL-TIME WEEKLY |          | HOMES<br>AVERAGE FULL-TIME WEEKLY |          |  |
|-------------------------------------|----------|-----------------------------------|----------|--|
| UNDER 1                             | \$201.50 | UNDER 1                           | \$186.88 |  |
|