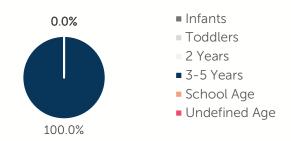

| \$147.67 |  |
| 1 YEAR                              | \$100.00 | 1 YEAR                         | \$147.67 |  |
| 2 YEARS                             | \$100.00 | 2 YEARS                        | \$144.17 |  |
| 3 YEARS                             | \$100.00 | 3 YEARS                        | \$144.17 |  |
| 4-5 YEARS                           | \$100.00 | 4-5 YEARS                      | \$133.33 |  |
| KINDERGARTEN                        | #        | KINDERGARTEN                   | \$145.00 |  |
| SCHOOL AGE+                         | #        | SCHOOL AGE+                    | \$125.00 |  |

1.3% of children whose parents work receive child care paid for by OKDHS subsidy. n/a: no facilities operate in the county, #: no data reported for county

## Ages For Whom Care Is Sought



## Early Education

| AGE               | 4 YEAR OLD<br>PRE-KINDERGARTEN |          | KINDERGARTEN |          |
|-------------------|--------------------------------|----------|--------------|----------|
|                   | ½ DAY                          | FULL DAY | ½ DAY        | FULL DAY |
| # OF<br>DISTRICTS | 0                              | 3        | 0            | 3        |
| # ENROLLED        | 0                              | 59       | 0            | 42       |

**125.5%** of 4 year olds are enrolled in a full or part day Pre-K program. **76.4%** of 5 year olds are enrolled in a full or part day Kindergarten program.

## Non-traditional Schedules Sought

0.0%

- Evening
- Before School
- Overnight
- 24 Hour
- After School
- Weekend

FOR INFO ABOUT CHILD CARE IN THIS COUNTY