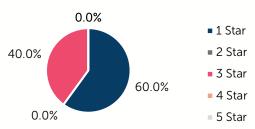

# Oklahoma Child Care & Early Education 2024

# **Grant County**

COUNTY SEAT: Medford QUALITY RANK: 75



#### Need: Children Needing Care While Parents Work

| AGE  | CHILD<br>POPULATION | CHILDREN WITH WORKING PARENTS |         |
|------|---------------------|-------------------------------|---------|
|      | NUMBER              | NUMBER                        | PERCENT |
| 0-5  | 287                 | 114                           | 39.7%   |
| 6-12 | 414                 | 259                           | 62.5%   |
| 0-12 | 701                 | 373                           | 53.2%   |

### Quality: Star Ratings For Child Care Facilities



#### Availability: Licensed Child Care

|              | _                    |                   |                |  |
|--------------|----------------------|-------------------|----------------|--|
|              | NUMBER OF FACILITIES | TOTAL<br>CAPACITY | DHS<br>SUBSIDY |  |
| COUNTY TOTAL | 5                    | 59                | 11.9%          |  |
| CENTERS      | 2                    | 38                | 0.0%           |  |
| HOMES        | HOMES 3              |                   | 33.3%          |  |

# **Amount Of Care Sought**

0.0%

■ Full-Time

Part-Time

#### Affordability: Child Care Cost

| CENTERS<br>AVERAGE FULL-TIME WEEKLY |          | HOMES AVERAGE FULL-TIME WEEKLY |          |  |
|-------------------------------------|----------|--------------------------------|