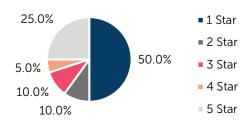

# Oklahoma Child Care & Early Education 2023

## **Noble County**

COUNTY SEAT: Perry

QUALITY RANK: 32



#### Need: Children Needing Care While Parents Work

| AGE  | CHILD<br>POPULATION | CHILDREN WITH WORKING PARENTS |         |
|------|---------------------|-------------------------------|---------|
|      | NUMBER              | NUMBER                        | PERCENT |
| 0-5  | 752                 | 555                           | 73.8%   |
| 6-12 | 1,007               | 706                           | 70.1%   |
| 0-12 | 1,759               | 1,261                         | 71.7%   |

## Quality: Star Ratings For Child Care Facilities



#### Availability: Licensed Child Care

|              | NUMBER OF  | TOTAL    | DHS     |
|--------------|------------|----------|---------|
|              | FACILITIES | CAPACITY | SUBSIDY |
| COUNTY TOTAL | 20         | 405      | 50.4%   |
| CENTERS      | 7          | 310      | 61.3%   |
| HOMES        | 13         | 95       | 14.7%   |

## **Amount Of Care Sought**

0.0%

■ Full-Time

Part-Time

#### Affordability: Child Care Cost

| CENTERS<br>AVERAGE FULL-TIME WEEKLY |          | HOMES AVERAGE FULL-TIME WEEKLY |          |  |
|-------------------------------------|----------|--------------------------------|----------|--|
| UNDER 1                             | \$159.00 | UNDER 1                        | \$126.54 |  |
| 1 YEAR                              | \$145.17 | 1 YEAR