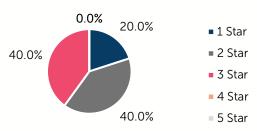

# Oklahoma Child Care & Early Education 2024

## **Okfuskee County**

COUNTY SEAT: Okemah QUALITY RANK: 71



#### Need: Children Needing Care While Parents Work

| AGE  | CHILD<br>POPULATION | CHILDREN WITH WORKING PARENTS |         |
|------|---------------------|-------------------------------|---------|
|      | NUMBER              | NUMBER                        | PERCENT |
| 0-5  | 658                 | 321                           | 48.8%   |
| 6-12 | 995                 | 568                           | 57.1%   |
| 0-12 | 1,653               | 889                           | 53.8%   |

## Quality: Star Ratings For Child Care Facilities



### Availability: Licensed Child Care

|              | NUMBER OF FACILITIES | TOTAL<br>CAPACITY | DHS<br>SUBSIDY |
|--------------|----------------------|-------------------|----------------|
| COUNTY TOTAL | 5                    | 132               | 28.0%          |
| CENTERS      | 4                    | 125               | 24.0%          |
| HOMES        | 1                    | 7                 | 100.0%         |

## **Amount Of Care Sought**

0.0%

■ Full-Time

Part-Time

### Affordability: Child Care Cost

| CENTER<br>AVERAGE FULL-TI |         | HOMES AVERAGE FULL-TIME WEEKLY |   |  |
|---------------------------|---------|--------------------------------|---|--|
| UNDER 1                   | \$95.00 | UNDER 1                        | # |  |
| 1 YEAR                    | \$92.50