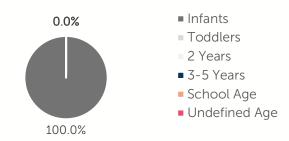

----|--------------------------------|---|--|
| UNDER 1                   | \$95.00 | UNDER 1                        | # |  |
| 1 YEAR                    | \$92.50 | 1 YEAR                         | # |  |
| 2 YEARS                   | \$87.50 | 2 YEARS                        | # |  |
| 3 YEARS                   | \$87.50 | 3 YEARS                        | # |  |
| 4-5 YEARS \$70.00         |         | 4-5 YEARS                      | # |  |
| KINDERGARTEN \$55.00      |         | KINDERGARTEN                   | # |  |
| SCHOOL AGE+ \$45.00       |         | SCHOOL AGE+                    | # |  |

**1.6%** of children whose parents work receive child care paid for by OKDHS subsidy. n/a: no facilities operate in the county, #: no data reported for county

## Ages For Whom Care Is Sought



#### **Early Education**

| AGE               | 4 YEAR OLD<br>PRE-KINDERGARTEN |          | KINDER | GARTEN   |
|-------------------|--------------------------------|----------|--------|----------|
|                   | ½ DAY                          | FULL DAY | ½ DAY  | FULL DAY |
| # OF<br>DISTRICTS | 0                              | 5        | 0      | 5        |
| # ENROLLED        | 0                              | 105      | 0      | 133      |

86.8% of 4 year olds are enrolled in a full or part day Pre-K program. 120.9% of 5 year olds are enrolled in a full or part day Kindergarten program.

## Non-traditional Schedules Sought

0.0%

- Evening
- Before School
- Overnight
- 24 Hour
- After School
- Weekend

FOR INFO ABOUT CHILD CARE IN THIS COUNTY CONTACT: