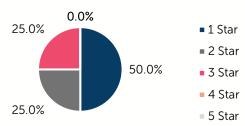

# Oklahoma Child Care & Early Education 2024

## **Alfalfa County**

COUNTY SEAT: Cherokee

QUALITY RANK: 72



Need: Children Needing Care While Parents Work

| AGE  | CHILD<br>POPULATION | CHILDREN WITH WORKING PARENTS |         |
|------|---------------------|-------------------------------|---------|
|      | NUMBER              | NUMBER                        | PERCENT |
| 0-5  | 337                 | 196                           | 58.2%   |
| 6-12 | 486                 | 343                           | 70.7%   |
| 0-12 | 823                 | 539                           | 65.5%   |

## Quality: Star Ratings For Child Care Facilities



#### Availability: Licensed Child Care

|              | NUMBER OF FACILITIES | TOTAL<br>CAPACITY | DHS<br>SUBSIDY |
|--------------|----------------------|-------------------|----------------|
| COUNTY TOTAL | 4                    | 56                | 53.6%          |
| CENTERS      | 1                    | 30                | 100.0%         |
| HOMES        | 3                    | 26                | 0.0%           |

### **Amount Of Care Sought**

0.0%

■ Full-Time

Part-Time

#### Affordability: Child Care Cost

| CENTERS<br>AVERAGE FULL-TIME WEEKLY |          | HOMES AVERAGE FULL-TIME WEEKLY |          |  |
|-------------------------------------|----------|--------------------------------|----------|--|
| UNDER 1                             | \$115.00 | UNDER 1