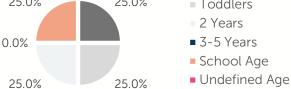

AGE+               | \$129.00  |

2.9% of children whose parents work receive child care paid for by OKDHS subsidy. n/a: no facilities operate in the county, #: no data reported for county

#### **Early Education**

| AGE               | 4 YEAR OLD<br>PRE-KINDERGARTEN |          | KINDER | GARTEN   |
|-------------------|--------------------------------|----------|--------|----------|
|                   | ½ DAY                          | FULL DAY | ½ DAY  | FULL DAY |
| # OF<br>DISTRICTS | 0                              | 9        | 0      | 9        |
| # ENROLLED        | 0                              | 236      | 0      | 308      |

92.9% of 4 year olds are enrolled in a full or part day Pre-K program. 110.8% of 5 year olds are enrolled in a full or part day Kindergarten program.





### Non-traditional Schedules Sought

0.0%

#### Evening

- Before School
- Overnight
- 24 Hour
- After School
- Weekend

FOR INFO ABOUT CHILD CARE IN THIS COUNTY CONTACT: Oklahoma Partnership for School Readiness 405-429-4219 | www.okschoolreadiness.org