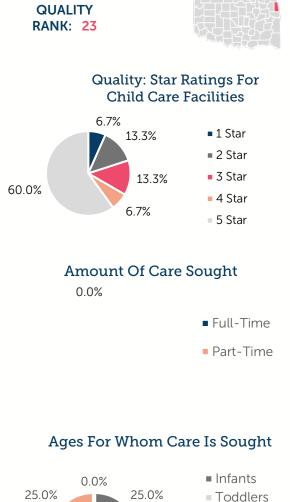

#### Availability: Licensed Child Care

|              | NUMBER OF<br>FACILITIES | TOTAL<br>CAPACITY | DHS<br>SUBSIDY |
|--------------|-------------------------|-------------------|----------------|
| COUNTY TOTAL | 15                      | 425               | 59.3%          |
| CENTERS      | 7                       | 339               | 54.6%          |
| HOMES        | 8                       | 86                | 77.9%          |