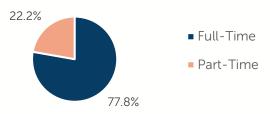

| NUMBER              | NUMBER                        | PERCENT |
| 0-5  | 12,716              | 8,923                         | 70.2%   |
| 6-12 | 17,094              | 13,358                        | 78.1%   |
| 0-12 | 29,810              | 22,281                        | 74.7%   |

# Quality: Star Ratings For Child Care Facilities



#### Availability: Licensed Child Care

|              | NUMBER OF FACILITIES | TOTAL<br>CAPACITY | DHS<br>SUBSIDY |
|--------------|----------------------|-------------------|----------------|
| COUNTY TOTAL | 123                  | 4,681             | 79.1%          |
| CENTERS      | 39                   | 3,949             | 85.5%          |
| HOMES        | 84                   | 732               | 44.5%          |

#### **Amount Of Care Sought**



#### Affordability: Child Care Cost

| _                                   |          |                                   |          |  |  |  |  |
|-------------------------------------|----------|-----------------------------------|----------|--|--|--|--|
| CENTERS<br>AVERAGE FULL-TIME WEEKLY |          | HOMES<br>AVERAGE FULL-TIME WEEKLY |          |  |  |  |  |
| UNDER 1                             | \$231.61 | UNDER 1                           | \$186.86 |  |  |  |  |
| 1 YEAR                              | \$208.11 | 1 YEAR                            | \$179.46 |  |  |  |  |
| 2 YEARS                             | \$194.01 | 2 YEARS                           | \$171.04 |  |  |  |  |
| 3 YEARS                             | \$185.01 | 3 YEARS                           | \$171.03 |  |