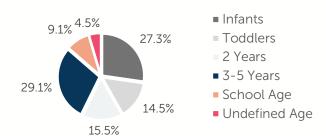

YEAR                            | \$179.46 |  |  |  |  |
| 2 YEARS                             | \$194.01 | 2 YEARS                           | \$171.04 |  |  |  |  |
| 3 YEARS                             | \$185.01 | 3 YEARS                           | \$171.03 |  |  |  |  |
| 4-5 YEARS                           | \$175.16 | 4-5 YEARS                         | \$168.25 |  |  |  |  |
| KINDERGARTEN                        | \$137.29 | KINDERGARTEN                      | \$157.90 |  |  |  |  |
| SCHOOL AGE+                         | \$131.81 | SCHOOL AGE+                       | \$156.75 |  |  |  |  |

# 6.9% of children whose parents work receive child care paid for by OKDHS subsidy. n/a: no facilities operate in the county, #: no data reported for county

### Ages For Whom Care Is Sought



#### **Early Education**

| AGE        | 4 YEAR OLD<br>PRE-KINDERGARTEN |          | KINDER | GARTEN   |
|------------|--------------------------------|----------|--------|----------|
|            | ½ DAY                          | FULL DAY | ½ DAY  | FULL DAY |
| # OF SITES | 3                              | 23       | 0      | 23       |
| # ENROLLED | 68                             | 1,389    | 0      | 2,272    |

**64.2%** of 4 year olds are enrolled in a full or part day Pre-K program. **97.1%** of 5 year olds are enrolled in a full or part day Kindergarten program.

#### Non-traditional Schedules Sought