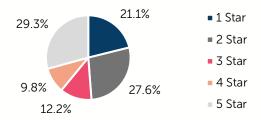

# Oklahoma Child Care & Early Education 2023

# **Canadian County**

COUNTY
SEAT: El Reno

QUALITY RANK: 40



#### Need: Children Needing Care While Parents Work

| AGE  | CHILD<br>POPULATION | CHILDREN WITH WORKING PARENTS |         |
|------|---------------------|-------------------------------|---------|
|      | NUMBER              | NUMBER                        | PERCENT |
| 0-5  | 12,716              | 8,923                         | 70.2%   |
| 6-12 | 17,094              | 13,358                        | 78.1%   |
| 0-12 | 29,810              | 22,281                        | 74.7%   |

# Quality: Star Ratings For Child Care Facilities



#### Availability: Licensed Child Care

|              | NUMBER OF FACILITIES | TOTAL<br>CAPACITY | DHS<br>SUBSIDY |
|--------------|----------------------|-------------------|----------------|
| COUNTY TOTAL | 123                  | 4,681             | 79.1%          |
| CENTERS      | 39                   | 3,949             | 85.5%          |
| HOMES        | 84                   | 732               | 44.5%          |

#### **Amount Of Care Sought**



#### Affordability: Child Care Cost

| _                                   |          |                                   |          |  |  |  |  |
|-------------------------------------|----------|-----------------------------------|----------|--|--|--|--|
| CENTERS<br>AVERAGE FULL-TIME WEEKLY |          | HOMES<br>AVERAGE FULL-TIME WEE