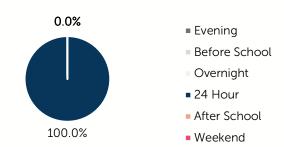

ldren whose parents work receive child care paid for by OKDHS subsidy. n/a: no facilities operate in the county, #: no data reported for county

### Ages For Whom Care Is Sought



#### **Early Education**

| AGE        | 4 YEAR OLD<br>PRE-KINDERGARTEN |          | KINDER | GARTEN   |
|------------|--------------------------------|----------|--------|----------|
|            | ½ DAY                          | FULL DAY | ½ DAY  | FULL DAY |
| # OF SITES | 3                              | 23       | 0      | 23       |
| # ENROLLED | 68                             | 1,389    | 0      | 2,272    |

**64.2%** of 4 year olds are enrolled in a full or part day Pre-K program. **97.1%** of 5 year olds are enrolled in a full or part day Kindergarten program.

#### Non-traditional Schedules Sought