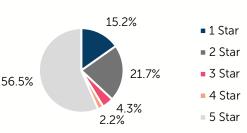

# Oklahoma Child Care & Early Education 2023

### **Washington County**

COUNTY
SEAT: Bartlesville

QUALITY RANK: 35



Need: Children Needing Care While Parents Work

| AGE  | CHILD<br>POPULATION | CHILDREN WITH WORKING PARENTS |         |
|------|---------------------|-------------------------------|---------|
|      | NUMBER              | NUMBER                        | PERCENT |
| 0-5  | 3,911               | 1,974                         | 50.5%   |
| 6-12 | 4,886               | 3,618                         | 74.1%   |
| 0-12 | 8,797               | 5,592                         | 63.6%   |

## Quality: Star Ratings For Child Care Facilities



#### Availability: Licensed Child Care

|              | NUMBER OF FACILITIES | TOTAL<br>CAPACITY | DHS<br>SUBSIDY |
|--------------|----------------------|-------------------|----------------|
| COUNTY TOTAL | 46                   | 1,777             | 77.9%          |
| CENTERS      | 25                   | 1,615             | 78.2%          |
| HOMES        | 21                   | 162               | 75.3%          |

#### **Amount Of Care Sought**

0.0%

■ Full-Time

Part-Time

#### Affordability: Child Care Cost

| CENTERS<br>AVERAGE FULL-TIME WEEKLY |          | HOMES AVERAGE FULL-TIME WEEKLY |          |  |
|-------------------------------------|----------|--------------------------------|----------|--|
| UNDER 1                             | \$188.33 | UNDER 1