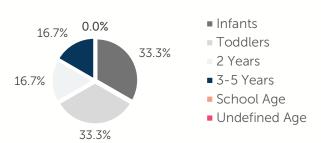

| \$163.47 |  |
| 1 YEAR                              | \$182.41 | 1 YEAR                         | \$162.51 |  |
| 2 YEARS                             | \$173.72 | 2 YEARS                        | \$162.51 |  |
| 3 YEARS                             | \$162.11 | 3 YEARS                        | \$160.08 |  |
| 4-5 YEARS                           | \$152.84 | 4-5 YEARS                      | \$156.04 |  |
| KINDERGARTEN                        | \$137.58 | KINDERGARTEN                   | \$155.22 |  |
| SCHOOL AGE+                         | \$123.50 | SCHOOL AGE+                    | \$148.72 |  |

9.5% of children whose parents work receive child care paid for by OKDHS subsidy. n/a: no facilities operate in the county, #: no data reported for county

#### Ages For Whom Care Is Sought



#### Early Education

| AGE        | 4 YEAR OLD<br>PRE-KINDERGARTEN |          | KINDER | GARTEN   |
|------------|--------------------------------|----------|--------|----------|
|            | ½ DAY                          | FULL DAY | ½ DAY  | FULL DAY |
| # OF SITES | 1                              | 9        | 0      | 9        |
| # ENROLLED | 1                              | 484      | 0      | 612      |

**64.5%** of 4 year olds are enrolled in a full or part day Pre-K program. **86.8%** of 5 year olds are enrolled in a full or part day Kindergarten program.

#### Non-traditional Schedules Sought

0.0%

- Evening
- Before School
- Overnight
- 24 Hour
- After School
- Weekend