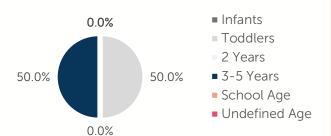

|  |
| 1 YEAR \$167.50                     |          | 1 YEAR                            | \$174.29 |  |
| 2 YEARS \$162.50                    |          | 2 YEARS                           | \$163.75 |  |
| 3 YEARS                             | \$160.00 | 3 YEARS                           | \$159.38 |  |
| 4-5 YEARS                           | \$152.50 | 4-5 YEARS                         | \$159.38 |  |
| KINDERGARTEN #                      |          | KINDERGARTEN                      | \$168.00 |  |
| SCHOOL AGE+                         | #        | SCHOOL AGE+                       | \$130.00 |  |

0.9% of children whose parents work receive child care paid for by OKDHS subsidy. n/a: no facilities operate in the county, #: no data reported for county

# Ages For Whom Care Is Sought



#### **Early Education**

| AGE               | 4 YEAR OLD<br>PRE-KINDERGARTEN |          | KINDER | GARTEN   |
|-------------------|--------------------------------|----------|--------|----------|
|                   | ½ DAY                          | FULL DAY | ½ DAY  | FULL DAY |
| # OF<br>DISTRICTS | 0                              | 6        | 0      | 6        |
| # ENROLLED        | 0                              | 245      | 0      | 270      |

139.2% of 4 year olds are enrolled in a full or part day Pre-K program.
122.2% of 5 year olds are enrolled in a full or part day Kindergarten program.

### Non-traditional Schedules Sought

0.0%

- Evening
- Before School
- Overnight
- 24 Hour
- After School
- Weekend