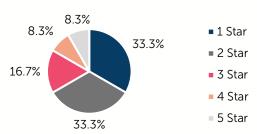

# Oklahoma Child Care & Early Education 2024

# **Kingfisher County**

COUNTY SEAT: Kingfisher QUALITY RANK: 68



#### Need: Children Needing Care While Parents Work

| AGE  | CHILD<br>POPULATION | CHILDREN WITH WORKING PARENTS |         |  |
|------|---------------------|-------------------------------|---------|--|
|      | NUMBER              | NUMBER                        | PERCENT |  |
| 0-5  | 1,126               | 631                           | 56.0%   |  |
| 6-12 | 1,681               | 1,194                         | 71.1%   |  |
| 0-12 | 2,807               | 1,825                         | 65.0%   |  |

# Quality: Star Ratings For Child Care Facilities



#### Availability: Licensed Child Care

|              | NUMBER OF FACILITIES | TOTAL<br>CAPACITY | DHS<br>SUBSIDY |
|--------------|----------------------|-------------------|----------------|
| COUNTY TOTAL | 12                   | 203               | 68.0%          |
| CENTERS      | 4                    | 137               | 81.8%          |
| HOMES        | 8                    | 66                | 39.4%          |

## **Amount Of Care Sought**

0.0%

■ Full-Time

Part-Time

#### Affordability: Child Care Cost

| CENTERS<br>AVERAGE FULL-TIME WEEKLY |          | HOMES<br>AVERAGE FULL-TIME WEEKLY |          |  |
|-------------------------------------|----------|-----------------------------------|----------|--|
| UNDER 1                             | \$167.50 | UNDER 1