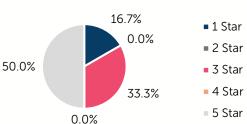

# Oklahoma Child Care & Early Education 2024

# **Johnston County**

COUNTY SEAT: Tishomingo QUALITY RANK: 27



Need: Children Needing Care While Parents Work

| AGE  | CHILD<br>POPULATION | CHILDREN WITH WORKING PARENTS |         |
|------|---------------------|-------------------------------|---------|
|      | NUMBER              | NUMBER                        | PERCENT |
| 0-5  | 694                 | 375                           | 54.0%   |
| 6-12 | 970                 | 570                           | 58.8%   |
| 0-12 | 1,664               | 945                           | 56.8%   |

# Quality: Star Ratings For Child Care Facilities



#### Availability: Licensed Child Care

|              | NUMBER OF FACILITIES | TOTAL<br>CAPACITY | DHS<br>SUBSIDY |
|--------------|----------------------|-------------------|----------------|
| COUNTY TOTAL | 12                   | 333               | 57.7%          |
| CENTERS      | 8                    | 290               | 57.9%          |
| HOMES        | 4                    | 43                | 55.8%          |

### **Amount Of Care Sought**

0.0%

■ Full-Time

Part-Time

#### Affordability: Child Care Cost

| CENTERS<br>AVERAGE FULL-TIME WEEKLY |          | HOMES AVERAGE FULL-TIME WEEKLY |          |  |
|-------------------------------------|----------|--------------------------------|----------|--|
| UNDER 1                             | \$138.33 | UNDER 1