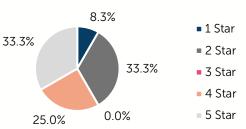

# Oklahoma Child Care & Early Education 2023

# **Jackson County**

COUNTY SEAT: Altus

QUALITY RANK: 26



#### **Need:** Children Needing Care While Parents Work

| AGE  | CHILD<br>POPULATION | CHILDREN WITH WORKING PARENTS |         |
|------|---------------------|-------------------------------|---------|
|      | NUMBER              | NUMBER                        | PERCENT |
| 0-5  | 2,008               | 1,316                         | 65.5%   |
| 6-12 | 2,503               | 1,703                         | 68.0%   |
| 0-12 | 4,511               | 3,019                         | 66.9%   |

# Quality: Star Ratings For Child Care Facilities



#### Availability: Licensed Child Care

|              | NUMBER OF FACILITIES | TOTAL<br>CAPACITY | DHS<br>SUBSIDY |
|--------------|----------------------|-------------------|----------------|
| COUNTY TOTAL | 12                   | 489               | 50.9%          |
| CENTERS      | 8                    | 456               | 48.9%          |
| HOMES        | 4                    | 33                | 78.8%          |

# Amount Of Care Sought 0.0%



#### Affordability: Child Care Cost

| CENTERS<br>AVERAGE FULL-TIME WEEKLY |          | HOMES<br>AVERAGE FULL-TIME WEEKLY |          |  |
|-------------------------------------|----------|-----------------------------------|----------|--|
| UNDER 1                             | \$152.40 | UNDER 1                           | \$123.75 |  |