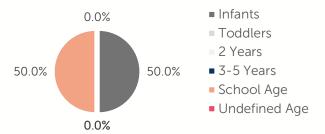

YEAR                              | \$135.20 | 1 YEAR                            | \$123.75 |  |
| 2 YEARS                             | \$134.10 | 2 YEARS                           | \$116.25 |  |
| 3 YEARS                             | \$124.10 | 3 YEARS                           | \$113.75 |  |
| 4-5 YEARS \$119.90                  |          | 4-5 YEARS                         | \$113.75 |  |
| KINDERGARTEN                        | \$135.00 | KINDERGARTEN                      | \$113.75 |  |
| SCHOOL AGE+                         | \$120.00 | SCHOOL AGE+                       | \$115.00 |  |

### **4.4%** of children whose parents work receive child care paid for by OKDHS subsidy. n/a: no facilities operate in the county, #: no data reported for county

## Ages For Whom Care Is Sought



#### Early Education

| AGE        | 4 YEAR OLD<br>PRE-KINDERGARTEN |          | KINDER | GARTEN   |
|------------|--------------------------------|----------|--------|----------|
|            | ½ DAY                          | FULL DAY | ½ DAY  | FULL DAY |
| # OF SITES | 1                              | 6        | 0      | 6        |
| # ENROLLED | 1                              | 271      | 0      | 339      |

**73.1%** of 4 year olds are enrolled in a full or part day Pre-K program. **106.9%** of 5 year olds are enrolled in a full or part day Kindergarten program.

#### Non-traditional Schedules Sought



FOR INFO ABOUT CHILD CARE IN THIS COUNTY CONTACT: