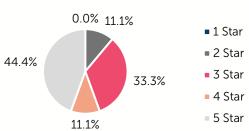

# Oklahoma Child Care & Early Education 2024

## **Coal County**

COUNTY SEAT: Coalgate

QUALITY RANK: 39



#### Need: Children Needing Care While Parents Work

| AGE  | CHILD<br>POPULATION | CHILDREN WITH WORKING PARENTS |         |
|------|---------------------|-------------------------------|---------|
|      | NUMBER              | NUMBER                        | PERCENT |
| 0-5  | 399                 | 211                           | 52.9%   |
| 6-12 | 429                 | 275                           | 64.0%   |
| 0-12 | 828                 | 486                           | 58.7%   |

## Quality: Star Ratings For Child Care Facilities



#### Availability: Licensed Child Care

|              | _                    |                   |                |
|--------------|----------------------|-------------------|----------------|
|              | NUMBER OF FACILITIES | TOTAL<br>CAPACITY | DHS<br>SUBSIDY |
| COUNTY TOTAL | 9                    | 243               | 44.0%          |
| CENTERS      | 6                    | 217               | 37.3%          |
| HOMES        | 3                    | 26                | 100.0%         |

## **Amount Of Care Sought**

0.0%

■ Full-Time

Part-Time

#### Affordability: Child Care Cost

| CENTERS<br>AVERAGE FULL-TIME WEEKLY |          | HOMES AVERAGE FULL-TIME WEEKLY |          |  |
|-------------------------------------|----------|--------------------------------|----------|--|
|