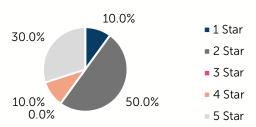

# Oklahoma Child Care & Early Education 2024

## **Washita County**

COUNTY SEAT: New Cordell

QUALITY RANK: 30



#### Need: Children Needing Care While Parents Work

| AGE  | CHILD<br>POPULATION | CHILDREN WITH WORKING PARENTS |         |
|------|---------------------|-------------------------------|---------|
|      | NUMBER              | NUMBER                        | PERCENT |
| 0-5  | 872                 | 538                           | 61.7%   |
| 6-12 | 1,146               | 858                           | 74.9%   |
| 0-12 | 2,018               | 1,396                         | 69.2%   |

## Quality: Star Ratings For Child Care Facilities



#### Availability: Licensed Child Care

|              | NUMBER OF FACILITIES | TOTAL<br>CAPACITY | DHS<br>SUBSIDY |
|--------------|----------------------|-------------------|----------------|
| COUNTY TOTAL | 10                   | 136               | 10.3%          |
| CENTERS      | 3                    | 87                | 0.0%           |
| HOMES        | 7                    | 49                | 28.6%          |

## **Amount Of Care Sought**

0.0%

■ Full-Time

Part-Time

#### Affordability: Child Care Cost

| CENTERS<br>AVERAGE FULL-TIME WEEKLY |          | HOMES AVERAGE FULL-TIME WEEKLY |          |  |
|-------------------------------------|----------|--------------------------------|----------|--|
| UNDER 1                             | \$175.00 | UNDER 1