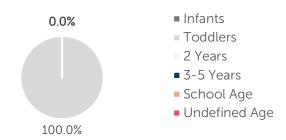

| \$165.00 | 1 YEAR                         | \$128.33 |  |
| 2 YEARS                             | \$160.00 | 2 YEARS                        | \$113.00 |  |
| 3 YEARS                             | \$155.00 | 3 YEARS                        | \$111.00 |  |
| 4-5 YEARS                           | \$155.00 | 4-5 YEARS                      | \$111.00 |  |
| KINDERGARTEN                        | #        | KINDERGARTEN                   | \$113.75 |  |
| SCHOOL AGE+ #                       |          | SCHOOL AGE+                    | \$110.00 |  |

## $\textbf{0.6\%} \text{ of children whose parents work receive child care paid for by OKDHS subsidy.} \\ \text{n/a: no facilities operate in the county, $\#$: no data reported for county}$

### Ages For Whom Care Is Sought



#### **Early Education**

| AGE               | 4 YEAR OLD<br>PRE-KINDERGARTEN |          | KINDERGARTEN |          |
|-------------------|--------------------------------|----------|--------------|----------|
|                   | ½ DAY                          | FULL DAY | ½ DAY        | FULL DAY |
| # OF<br>DISTRICTS | 1                              | 3        | 0            | 4        |
| # ENROLLED        | 19                             | 93       | 0            | 114      |

**76.2%** of 4 year olds are enrolled in a full or part day Pre-K program. **74.5%** of 5 year olds are enrolled in a full or part day Kindergarten program.

#### Non-traditional Schedules Sought

0.0%

- Evening
- Before School
- Overnight
- 24 Hour
- After School
- Weekend