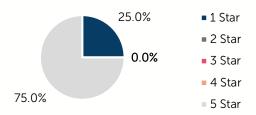

# Oklahoma Child Care & Early Education 2024

## **Nowata County**

COUNTY SEAT: Nowata

QUALITY RANK: 3



#### **Need:** Children Needing Care While Parents Work

| AGE  | CHILD<br>POPULATION | CHILDREN WITH WORKING PARENTS |         |
|------|---------------------|-------------------------------|---------|
|      | NUMBER              | NUMBER                        | PERCENT |
| 0-5  | 682                 | 442                           | 64.8%   |
| 6-12 | 829                 | 501                           | 60.4%   |
| 0-12 | 1,511               | 943                           | 62.4%   |

## Quality: Star Ratings For Child Care Facilities



#### Availability: Licensed Child Care

|              | NUMBER OF FACILITIES | TOTAL<br>CAPACITY | DHS<br>SUBSIDY |
|--------------|----------------------|-------------------|----------------|
| COUNTY TOTAL | 4                    | 97                | 44.3%          |
| CENTERS      | 3                    | 90                | 47.8%          |
| HOMES        | 1                    | 7                 | 0.0%           |

## **Amount Of Care Sought**

0.0%

■ Full-Time

Part-Time

### Affordability: Child Care Cost

| CENTERS<br>AVERAGE FULL-TIME WEEKLY |                  | HOMES AVERAGE FULL-TIME WEEKLY |          |  |
|-------------------------------------|------------------|--------------------------------|----------|--|
| UNDER 1                             | \$230.95         | UNDER