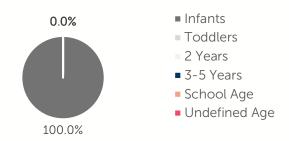

| \$219.40         | 1 YEAR                         | \$200.00 |  |
| 2 YEARS                             | \$203.23         | 2 YEARS                        | \$150.00 |  |
| 3 YEARS                             | 3 YEARS \$152.43 |                                | \$150.00 |  |
| 4-5 YEARS \$152.43                  |                  | 4-5 YEARS                      | \$150.00 |  |
| KINDERGARTEN \$152.43               |                  | KINDERGARTEN                   | \$150.00 |  |
| SCHOOL AGE+                         | \$101.62         | SCHOOL AGE+                    | #        |  |

2.7% of children whose parents work receive child care paid for by OKDHS subsidy. n/a: no facilities operate in the county, #: no data reported for county

## Ages For Whom Care Is Sought



#### **Early Education**

| AGE               | 4 YEAR OLD<br>PRE-KINDERGARTEN |          | KINDERGARTEN |          |
|-------------------|--------------------------------|----------|--------------|----------|
|                   | ½ DAY                          | FULL DAY | ½ DAY        | FULL DAY |
| # OF<br>DISTRICTS | 0                              | 3        | 0            | 3        |
| # ENROLLED        | 0                              | 79       | 0            | 121      |

**73.1%** of 4 year olds are enrolled in a full or part day Pre-K program. **107.1%** of 5 year olds are enrolled in a full or part day Kindergarten program.

## Non-traditional Schedules Sought

0.0%

- Evening
- Before School
- Overnight
- 24 Hour
- After School
- Weekend