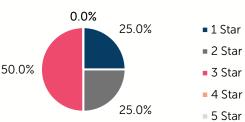

# Oklahoma Child Care & Early Education 2023

# **Okfuskee County**

COUNTY SEAT: Okemah QUALITY RANK: 70



#### **Need:** Children Needing Care While Parents Work

| AGE  | CHILD<br>POPULATION | CHILDREN WITH WORKING PARENTS |         |
|------|---------------------|-------------------------------|---------|
|      | NUMBER              | NUMBER                        | PERCENT |
| 0-5  | 658                 | 362                           | 55.0%   |
| 6-12 | 995                 | 593                           | 59.6%   |
| 0-12 | 1,653               | 955                           | 57.8%   |

# Quality: Star Ratings For Child Care Facilities



#### Availability: Licensed Child Care

|              | NUMBER OF FACILITIES | TOTAL<br>CAPACITY | DHS<br>SUBSIDY |
|--------------|----------------------|-------------------|----------------|
| COUNTY TOTAL | 4                    | 117               | 31.6%          |
| CENTERS      | 3                    | 110               | 27.3%          |
| HOMES        | 1                    | 7                 | 100.0%         |

## **Amount Of Care Sought**

0.0%

■ Full-Time

Part-Time

#### Affordability: Child Care Cost

| CENTERS<br>AVERAGE FULL-TIME WEEKLY |         | HOMES AVERAGE FULL-TIME WEEKLY |          |  |
|-------------------------------------|---------|--------------------------------|----------|--|
| UNDER 1                             | \$95.00 | UNDER 1