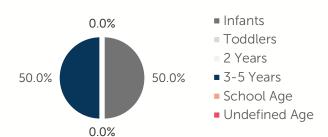

| \$120.00 |  |
| 1 YEAR                              | \$92.50 | 1 YEAR                         | \$120.00 |  |
| 2 YEARS                             | \$87.50 | 2 YEARS                        | \$120.00 |  |
| 3 YEARS                             | \$87.50 | 3 YEARS                        | \$110.00 |  |
| 4-5 YEARS                           | \$70.00 | 4-5 YEARS                      | \$110.00 |  |
| KINDERGARTEN                        | \$55.00 | KINDERGARTEN                   | \$100.00 |  |
| SCHOOL AGE+                         | \$45.00 | SCHOOL AGE+                    | \$100.00 |  |

1.5% of children whose parents work receive child care paid for by OKDHS subsidy. n/a: no facilities operate in the county, #: no data reported for county

## Ages For Whom Care Is Sought



#### Early Education

| AGE        | 4 YEAR OLD<br>PRE-KINDERGARTEN |          | KINDER | GARTEN   |
|------------|--------------------------------|----------|--------|----------|
|            | ½ DAY                          | FULL DAY | ½ DAY  | FULL DAY |
| # OF SITES | 0                              | 5        | 0      | 5        |
| # ENROLLED | 0                              | 88       | 0      | 146      |

**72.7%** of 4 year olds are enrolled in a full or part day Pre-K program. **132.7%** of 5 year olds are enrolled in a full or part day Kindergarten program.

#### Non-traditional Schedules Sought

0.0%

- Evening
- Before School
- Overnight
- 24 Hour
- After School
- Weekend

#### FOR INFO ABOUT CHILD CARE IN THIS COUNTY CONTACT: