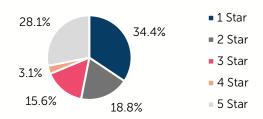

# Oklahoma Child Care & Early Education 2023

## **Garvin County**

COUNTY
SEAT: Pauls Valley

QUALITY RANK: 60



#### **Need:** Children Needing Care While Parents Work

| AGE  | CHILD POPULATION | CHILDREN WITH WORKING PARENTS |         |
|------|------------------|-------------------------------|---------|
|      | NUMBER           | NUMBER                        | PERCENT |
| 0-5  | 1,827            | 786                           | 43.0%   |
| 6-12 | 2,503            | 1,567                         | 62.6%   |
| 0-12 | 4,330            | 2,353                         | 54.3%   |

# Quality: Star Ratings For Child Care Facilities



#### Availability: Licensed Child Care

|              | NUMBER OF FACILITIES | TOTAL<br>CAPACITY | DHS<br>SUBSIDY |
|--------------|----------------------|-------------------|----------------|
| COUNTY TOTAL | 32                   | 447               | 51.9%          |
| CENTERS      | 8                    | 234               | 53.4%          |
| HOMES        | 24                   | 213               | 50.2%          |

# Amount Of Care Sought

■ Full-Time

Part-Time

#### Affordability: Child Care Cost

| CENTERS<br>AVERAGE FULL-TIME WEEKLY |          | HOMES AVERAGE FULL-TIME WEEKLY |          |  |
|-------------------------------------|----------|--------------------------------|----------|--|
| UNDER 1                             | \$188.33 | UNDER 1                        | \$141.