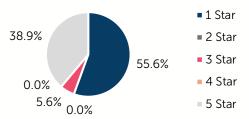

# Oklahoma Child Care & Early Education 2024

## **Logan County**

COUNTY SEAT: Guthrie QUALITY RANK: 20



#### Need: Children Needing Care While Parents Work

| AGE  | CHILD<br>POPULATION | CHILDREN WITH WORKING PARENTS |         |
|------|---------------------|-------------------------------|---------|
|      | NUMBER              | NUMBER                        | PERCENT |
| 0-5  | 3,816               | 1,739                         | 45.6%   |
| 6-12 | 5,224               | 3,595                         | 68.8%   |
| 0-12 | 9,040               | 5,334                         | 59.0%   |

## Quality: Star Ratings For Child Care Facilities



#### Availability: Licensed Child Care

|              | NUMBER OF FACILITIES | TOTAL<br>CAPACITY | DHS<br>SUBSIDY |
|--------------|----------------------|-------------------|----------------|
| COUNTY TOTAL | 18                   | 518               | 83.6%          |
| CENTERS      | 5                    | 402               | 100.0%         |
| HOMES        | 13                   | 116               | 26.7%          |

#### **Amount Of Care Sought**



#### Affordability: Child Care Cost

| CENTERS<br>AVERAGE FULL-TIME WEEKLY |                  | HOMES<br>AVERAGE FULL-TIME WEEKLY |          |  |
|-------------------------------------|------------------|-----------------------------------|----------|--|
| UNDER 1                             | \$174.75         | UNDER 1