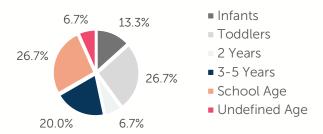

.55  |                                   | \$170.00 |  |
| 2 YEARS                             | 2 YEARS \$153.55 |                                   | \$167.22 |  |
| 3 YEARS                             | \$147.75         | 3 YEARS                           | \$165.00 |  |
| 4-5 YEARS                           | \$139.25         | 4-5 YEARS                         | \$161.67 |  |
| KINDERGARTEN \$157.81               |                  | KINDERGARTEN                      | \$157.00 |  |
| SCHOOL AGE+                         | \$119.17         | SCHOOL AGE+                       | \$153.33 |  |

## **3.1%** of children whose parents work receive child care paid for by OKDHS subsidy. n/a: no facilities operate in the county, #: no data reported for county

### Ages For Whom Care Is Sought



#### **Early Education**

| AGE               | 4 YEAR OLD<br>PRE-KINDERGARTEN |          | KINDERGARTEN |          |
|-------------------|--------------------------------|----------|--------------|----------|
|                   | ½ DAY                          | FULL DAY | ½ DAY        | FULL DAY |
| # OF<br>DISTRICTS | 1                              | 4        | 0            | 4        |
| # ENROLLED        | 61                             | 189      | 0            | 335      |

**38.2%** of 4 year olds are enrolled in a full or part day Pre-K program. **45.5%** of 5 year olds are enrolled in a full or part day Kindergarten program.

#### Non-traditional Schedules Sought

0.0%

- Evening
- Before School
- Overnight
- 24 Hour
- After School
- Weekend

#### FOR INFO ABOUT CHILD CARE IN