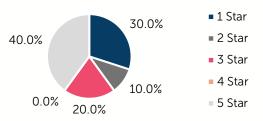

# Oklahoma Child Care & Early Education 2023

# **Pawnee County**

COUNTY SEAT: Pawnee

QUALITY RANK: 8



Need: Children Needing Care While Parents Work

| AGE  | CHILD<br>POPULATION | CHILDREN WITH WORKING PARENTS |         |
|------|---------------------|-------------------------------|---------|
|      | NUMBER              | NUMBER                        | PERCENT |
| 0-5  | 1,052               | 490                           | 46.6%   |
| 6-12 | 1,493               | 987                           | 66.1%   |
| 0-12 | 2,545               | 1,477                         | 58.0%   |

# Quality: Star Ratings For Child Care Facilities



#### Availability: Licensed Child Care

|              | NUMBER OF FACILITIES | TOTAL<br>CAPACITY | DHS<br>SUBSIDY |
|--------------|----------------------|-------------------|----------------|
| COUNTY TOTAL | 10                   | 317               | 86.8%          |
| CENTERS      | 4                    | 265               | 88.7%          |
| HOMES        | 6                    | 52                | 76.9%          |

## **Amount Of Care Sought**

0.0%

■ Full-Time

Part-Time

#### Affordability: Child Care Cost

| CENTERS<br>AVERAGE FULL-TIME WEEKLY |          | HOMES<br>AVERAGE FULL-TIME WEEKLY |          |  |
|-------------------------------------|----------|-----------------------------------|----------|--|
| UNDER 1                             | \$125.00 | UNDER 1