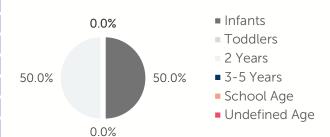

|  |
| 1 YEAR                              | \$115.00 | 1 YEAR                            | \$127.42 |  |
| 2 YEARS                             | \$100.00 | 2 YEARS                           | \$127.42 |  |
| 3 YEARS                             | \$100.00 | 3 YEARS                           | \$125.42 |  |
| 4-5 YEARS                           | \$100.00 | 4-5 YEARS                         | \$121.42 |  |
| KINDERGARTEN \$100.00               |          | KINDERGARTEN                      | \$126.25 |  |
| SCHOOL AGE+                         | #        | SCHOOL AGE+                       | \$117.00 |  |

0.9% of children whose parents work receive child care paid for by OKDHS subsidy. n/a: no facilities operate in the county, #: no data reported for county

# Ages For Whom Care Is Sought



### Early Education

| AGE        | 4 YEAR OLD<br>PRE-KINDERGARTEN |          | KINDER | GARTEN   |
|------------|--------------------------------|----------|--------|----------|
|            | ½ DAY                          | FULL DAY | ½ DAY  | FULL DAY |
| # OF SITES | 0                              | 3        | 0      | 3        |
| # ENROLLED | 0                              | 144      | 0      | 151      |

**84.7%** of 4 year olds are enrolled in a full or part day Pre-K program. **74.4%** of 5 year olds are enrolled in a full or part day Kindergarten program.

#### Non-traditional Schedules Sought

0.0%

- Evening
- Before School
- Overnight
- 24 Hour
- After School
- Weekend