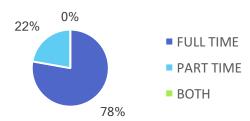

n whose parents work receive child care paid for by OKDHS subsidy.

n/a: no facilities operate in the county, - no data reported for county

#### **EARLY EDUCATION**

| AGE        | 4 YEAR OLD<br>Pre-Kindergarten |          | KINDER | GARTEN   |
|------------|--------------------------------|----------|--------|----------|
|            | ½ DAY                          | FULL DAY | ½ DAY  | FULL DAY |
| # OF SITES | 110                            | 744      | 18     | 853      |
| # ENROLLED | 4,959                          | 34,581   | 60     | 51,818   |

75.6% of 4 year olds are enrolled in a full or part day Pre-K program.

99.1% of 5 year olds are enrolled in a full or part day Kindergarten program.

## QUALITY: STAR RATINGS FOR CHILD CARE FACILITIES



#### **AMOUNT OF CARE SOUGHT**



#### AGES FOR WHOM CARE IS SOUGHT



#### NON-TRADITIONAL SCHEDULES SOUGHT