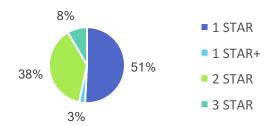

| \$95.00  |

8% of children whose parents work receive child care paid for by OKDHS subsidy.

n/a: no facilities operate in the county, - no data reported for county

#### **EARLY EDUCATION**

| AGE        | 4 YEAR OLD<br>Pre-Kindergarten |          | KINDER | GARTEN   |
|------------|--------------------------------|----------|--------|----------|
|            | ½ DAY                          | FULL DAY | ½ DAY  | FULL DAY |
| # OF SITES | 110                            | 744      | 18     | 853      |
| # ENROLLED | 4,959                          | 34,581   | 60     | 51,818   |

75.6% of 4 year olds are enrolled in a full or part day Pre-K program.

99.1% of 5 year olds are enrolled in a full or part day Kindergarten program.

## QUALITY: STAR RATINGS FOR CHILD CARE FACILITIES



#### **AMOUNT OF CARE SOUGHT**



#### AGES FOR WHOM CARE IS SOUGHT



#### NON-TRADITIONAL SCHEDULES SOUGHT