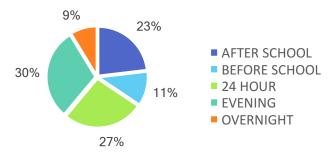

cilities operate in the county, - no data reported for county

#### **EARLY EDUCATION**

| AGE        | 4 YEAR OLD<br>Pre-Kindergarten |          | KINDER | GARTEN   |
|------------|--------------------------------|----------|--------|----------|
|            | ½ DAY                          | FULL DAY | ½ DAY  | FULL DAY |
| # OF SITES | 110                            | 744      | 18     | 853      |
| # ENROLLED | 4,959                          | 34,581   | 60     | 51,818   |

75.6% of 4 year olds are enrolled in a full or part day Pre-K program.

99.1% of 5 year olds are enrolled in a full or part day Kindergarten program.

## QUALITY: STAR RATINGS FOR CHILD CARE FACILITIES



#### **AMOUNT OF CARE SOUGHT**



#### AGES FOR WHOM CARE IS SOUGHT



#### NON-TRADITIONAL SCHEDULES SOUGHT