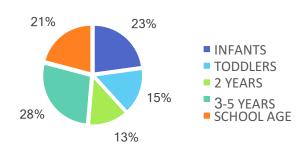

re paid for by OKDHS subsidy.

n/a: no facilities operate in the county, - no data reported for county

#### **EARLY EDUCATION**

| AGE        | 4 YEAR OLD<br>Pre-Kindergarten |          | KINDER | GARTEN   |
|------------|--------------------------------|----------|--------|----------|
|            | ½ DAY                          | FULL DAY | ½ DAY  | FULL DAY |
| # OF SITES | 110                            | 744      | 18     | 853      |
| # ENROLLED | 4,959                          | 34,581   | 60     | 51,818   |

75.6% of 4 year olds are enrolled in a full or part day Pre-K program.

99.1% of 5 year olds are enrolled in a full or part day Kindergarten program.

## QUALITY: STAR RATINGS FOR CHILD CARE FACILITIES



#### **AMOUNT OF CARE SOUGHT**



#### AGES FOR WHOM CARE IS SOUGHT



#### NON-TRADITIONAL SCHEDULES SOUGHT